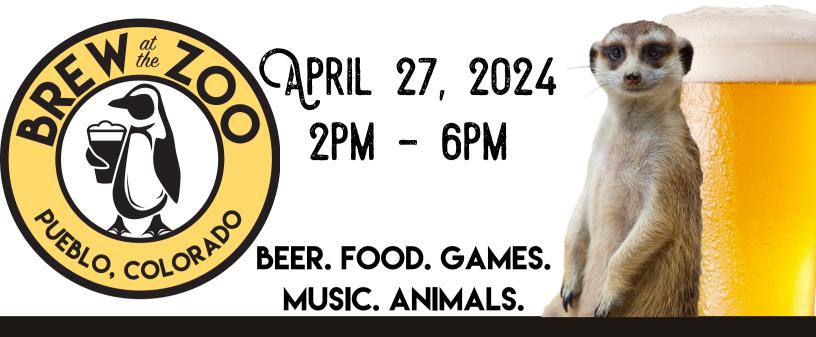

Craft beverages, live music, and local gourmet street eats all next to some of the rarest animals on the planet. Brew at the Zoo is the wildest brewfest in Colorado and every ticket sold helps the Pueblo Zoo care for exotic and endangered animals locally and around the globe. This adult only event brings in over 1,200 individuals from all over the region. See sponsorship level details for more information. All sponsorships are considered a donation and are tax deductible.