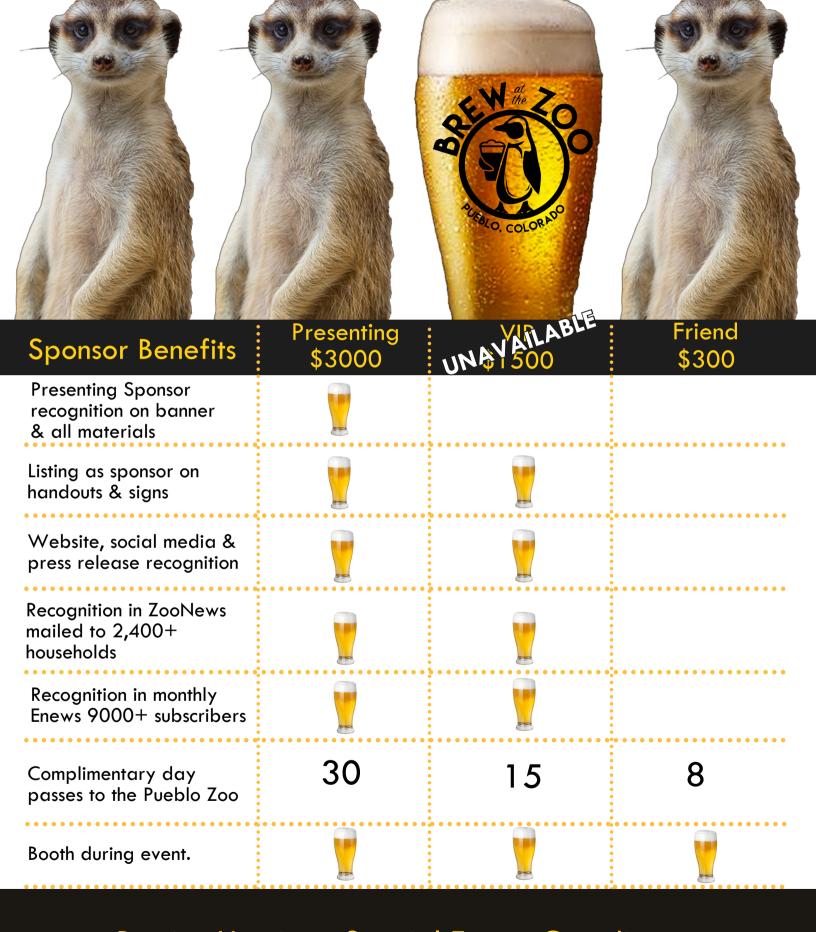

## I would like to be a sponsor for

| Name:                              |                                    |          |                 |
|------------------------------------|------------------------------------|----------|-----------------|
| Company:                           |                                    |          |                 |
| Adress:                            |                                    |          |                 |
| City:                              | State:                             | Zip:     |                 |
| Phone:                             | E-Mail:                            |          |                 |
| Choose your level:                 |                                    |          |                 |
| Presenting only 1 available \$3000 | VIP<br>only 1 availabl<br>\$1500 ℘ | AL BY    | Friend<br>\$300 |
| I would like to send a che         | eck                                |          |                 |
| Please send me an invoice          |                                    |          |                 |
| Charge my Credit Card:             |                                    |          |                 |
| <br>Card#                          |                                    | Expires_ | CVV#            |
| Signature:                         |                                    |          |                 |